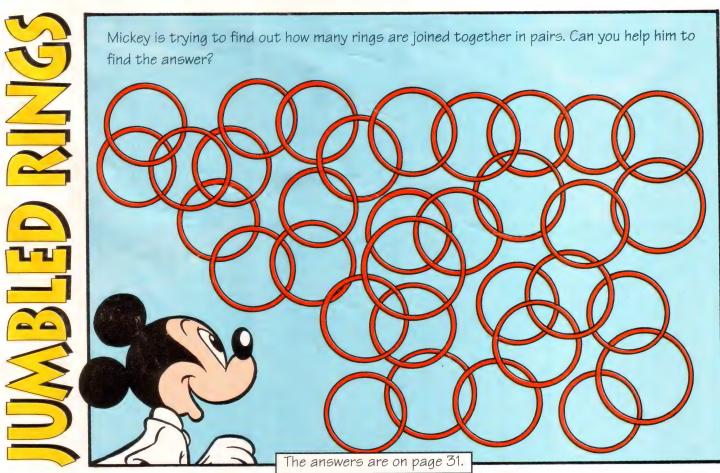

improve his memory! Look at all the things drawn below, then turn over

Goofy is trying to improve his memory! Look at all the things drawn below, then turn over the page. Now see how many of those things you can remember! There are also two things on the page that belong to Goofy. What are they?





#### DONALD DUES

#### SLEEPLESS IN DUCKBURG





















































AFTER ANOTHER SLEEPLESS NIGHT AND DAY ...















































NEXT MORNING, THE BOYS RUSHED ROUND TO THE SNOOZOLOGIST





























BUT AS THE HOURS TICKED SLOWLY BY, DONALD'S EYES BEGAN TO DROOP AND HIS SHOULDERS BEGAN TO SAG ...















FOR 36
HOURS, ALL
THAT COULD
BE HEARD
FROM THE
DUCK
HOUSEHOLD
WERE THE
SOUNDS OF
SLUMBER ...























## UNCLE SCROOGE

PEARLS BEFORE SWINE









GRRR! ME PRETTY BIG WARLORD, REMEMBER! NOW I MAKE WAR ON YOU! YOU NO WORK VELLY HARD TODAY! VELLY POOR SHOW!







CHU WUN LUNG'S
TURNED THE ISLAND
INTO A SLAVE CAMP!
JUST LIKE LONG TIE
PIN SAID!

THAT SHOWS YOU
SHOULD PAY
ATTENTION TO WHAT
YOUR EMPLOYEES
TELL YOU!